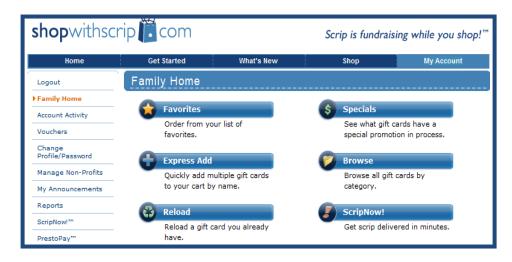

### Using ShopWithScrip.com

You can manage your account through the Family Home page. To access this, click "My Account," at the top of any page.

From here, you can check your account activity, change your profile and password, add, remove, and modify organizations you belong to and read coordinator and site announcements.

You can also run your own order and rebate histories and view or print any ScripNow! eCards that you've previously ordered.

## Six Easy Ways to Order

To place an order, you can shop right from your Family Homepage!

- Favorites: Order the same products each week? Add these items to your Favorites list for easy ordering in the future.
- Express Add: Know exactly what you want? Quickly add the items to your cart using this feature.
- Reload: Don't want to wait for your card to be shipped? Easily add funds to selected cards here.
- Specials: Want to order items with special rebates available for a limited time? Add these items to your cart directly from the specials list.
- Browse: Looking for a gift? Not sure what's available? Use this feature to shop by category.
- ScripNow!: Want to print an eCard to use at the retailer or for online shopping? Order ScripNow! eCards and you can print directly from your ShopWithScrip account.